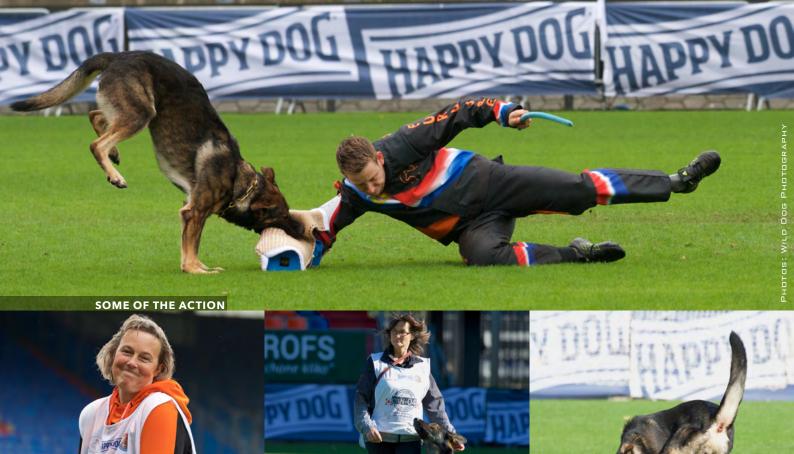

Obviously the photographers do have the best seat in the house, but it comes with conditions most of the time reasonable, but at the WUSV in Holland last year we thought the area we were allowed to move about in was way too restricted and the guy who was the photographers supervisor was very strict about us remaining inside the allotted area, he must have been a traffic cop in another life, so there was a bit of jostling for position especially for the long attack catch, but we sorted ourselves out snapped a lot of images and had a lot of fun.

All that aside it is a great privilege to be so close to the action and to see some amazing dogs, handlers and helpers at work. A little rain can make it more exciting with the hope that the dog will bring the helper to his knees, or better still pinch the sleeve and parade around with it.

I've been fortunate enough to photograph dogs enjoying their sport at the Bundessieger, the WUSV, FMBB worlds and of course our own WGSDCA trials and Nationals.

Its great to see the handlers who have devoted hours and hours at training, early mornings and late nights performing at the highest level with their dogs. The smiles and tail wags as a dog successfully completes its tasks are wonderful to see. Some competitors have travelled thousands of kilometres to compete you hope they have a successful trial, sometimes they don't but even then there is usually a smile and shrug of the shoulders as if to say "next time". To most It really doesn't matter who wins as the experience of competing is prize enough.