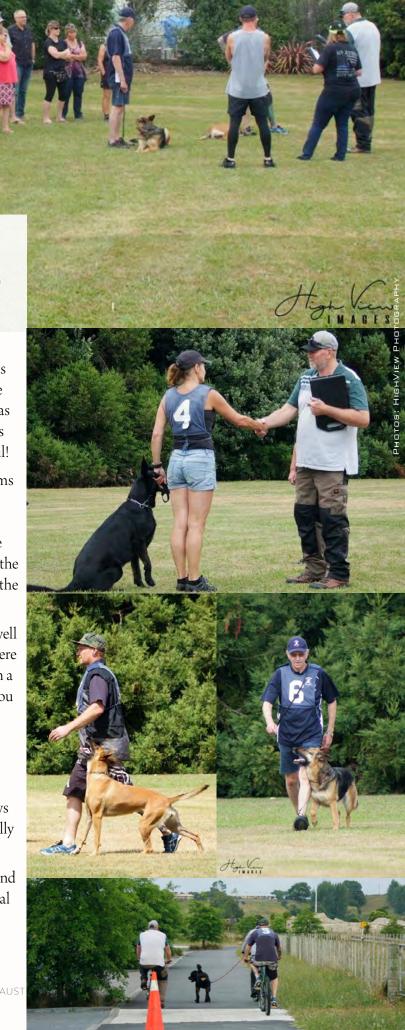

WGSDCA President

Sanne Pedersen

ur club finished off the year with a trial on 16 December 2017 gaining new titles for our members. A good number of the trial entrants were first time competitors and it was great to see them out there, as we all know there is nothing like the experience of trialling, pass or fail!

Trial day ended up being quite a warm day in terms of NZ weather but the dogs handled it well and it was a credit to their training. Our Judge for the trial was Mr Reg Worth and the helper Mr Shane Asanuma from Australia. Little did Reg know at the time but he had to ride the twenty kilometres for the AD, no following in the car this time.

One of the things that really stood out was how well attended the trial was! There were a lot of faces there from years gone by and I don't think we have seen a trial that well supported for the last 6 or 7 years. You could see everyone went away from the trial very enthusiastic, which was a great sign.

The sport here is currently going through a rebuilding phase after a few lean years but, seeing everybody there supporting and competing shows that there is still good interest in IPO and hopefully it continues with the sport being revitalised.