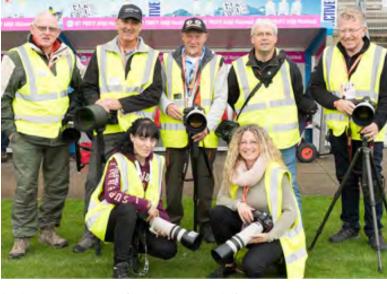

## PHOTOGRAPHING THE WUSV 2017 WORLD IPO CHAMPIONSHIPS

Mike Harper (Wild Dog Photography) Photographing at the WUSV Holland.

The process begins usually about a year ahead of the event when you apply for accreditation. To grab cheap fares you need to book flights and accommodation at about the same time... so you just hope and pray you are going to be granted permission to photograph.

At the WUSV there were seven of us who were the serious snappers with the odd competitor and 'some ones mate' sometimes joining us making less space for us to move about in. The days are long and if its raining you stay wet all day, there are few breaks. When you arrive back at your accommodation you would love a beer and a meal but firstly you have to download and file your images and that could be thousands from at least two cameras.

We were a mixed bunch of photographers from Australia, USA, Germany, Holland and the Czech Republic but we all shared the one passion, to capture images of sport dogs having a lot of fun and competing at the highest level.