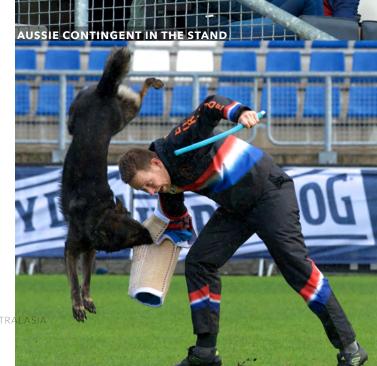

Obviously the photographers do have the best seat in the house, but it comes with conditions most of the time reasonable, but at the WUSV in Holland last year we thought the area we were allowed to move about in was way too restricted and the guy who was the photographers supervisor was very strict about us remaining inside the allotted area, he must have been a traffic cop in another life, so there was a bit of jostling for position especially for the long attack catch, but we sorted ourselves out snapped a lot of images and had a lot of fun.

All that aside it is a great privilege to be so close to the action and to see some amazing dogs, handlers and helpers at work. A little rain can make it more exciting with the hope that the dog will bring the helper to his knees, or better still pinch the sleeve and parade around with it.