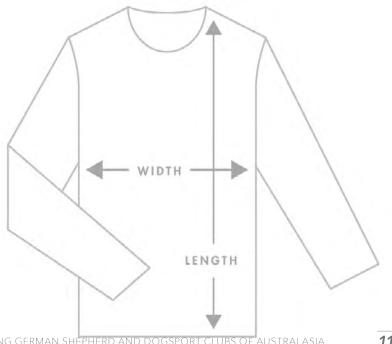

How We Measure

### **Getting The Perfect Fit**

**Step 1:** Grab a T Shirt that fits you well

**Step 2:** Lay it on a table & measure it armpit to armpit on one side only

**Step 3:** Compare this to the sizes next to the required style for a perfect fit!